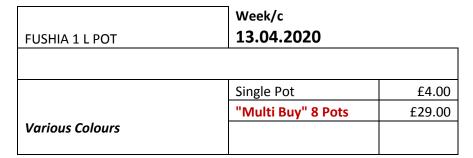

| PETUNIA TRAILING, Tray of 6 | Week/c<br>13.04.2020 |        |
|-----------------------------|----------------------|--------|
|                             |                      |        |
| Trailing                    | Single Tray          | £4.60  |
|                             | "Multi Buy" 5 Trays  | £20.00 |
| Various Colours             |                      |        |